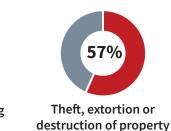

## **April 2022**

30%

% OF PERSONS\* REPORTING SPECIFIC TYPE OF VIOLATIONS DURING PUSHBACK INCIDENT

**# OF PERSONS\* REPORTING PUSHBACKS FROM CROATIA TO BOSNIA AND HERZEGOVINA** 

or assault

A total of 37 direct assistances were provided to persons reporting pushback incidents, mainly delivery, first-aid medical assistance and first-aid