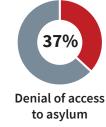

## **April 2022**

30%

% OF PERSONS\* REPORTING SPECIFIC TYPE OF VIOLATIONS DURING PUSHBACK INCIDENT

**# OF PERSONS\* REPORTING PUSHBACKS FROM CROATIA TO BOSNIA AND HERZEGOVINA** 

or assault

A total of 37 direct assistances were provided to persons reporting pushback incidents, mainly delivery, first-aid medical assistance and first-aid