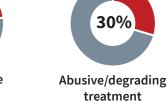

## **April 2022**

30%

% OF PERSONS\* REPORTING SPECIFIC TYPE OF VIOLATIONS DURING PUSHBACK INCIDENT

**# OF PERSONS\* REPORTING PUSHBACKS FROM CROATIA TO BOSNIA AND HERZEGOVINA** 

or assault

A total of 37 direct assistances were provided to persons reporting pushback incidents, mainly delivery, first-aid medical assistance and first-aid