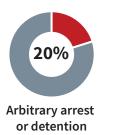

## **April 2022**

30%

% OF PERSONS\* REPORTING SPECIFIC TYPE OF VIOLATIONS DURING PUSHBACK INCIDENT

**# OF PERSONS\* REPORTING PUSHBACKS FROM CROATIA TO BOSNIA AND HERZEGOVINA** 

or assault

A total of 37 direct assistances were provided to persons reporting pushback incidents, mainly delivery, first-aid medical assistance and first-aid

including but not limited to reception facilities, direct assistance in terms of FI & NFI distribution.