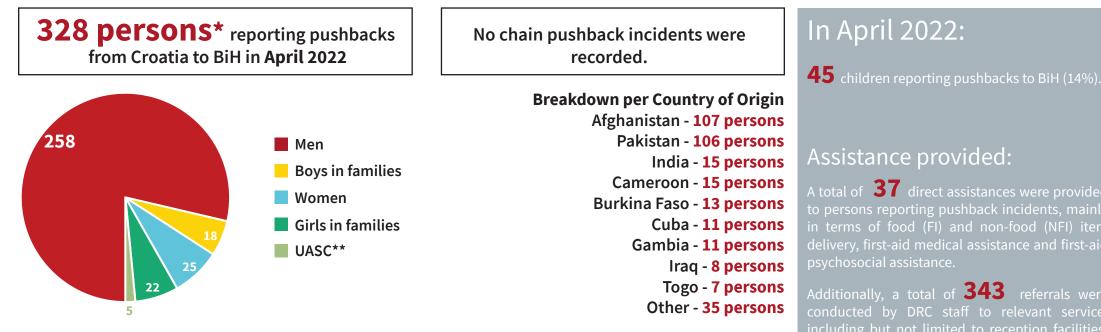

## **April 2022**

30%

% OF PERSONS\* REPORTING SPECIFIC TYPE OF VIOLATIONS DURING PUSHBACK INCIDENT

**# OF PERSONS\* REPORTING PUSHBACKS FROM CROATIA TO BOSNIA AND HERZEGOVINA** 

or assault

A total of 37 direct assistances were provided to persons reporting pushback incidents, mainly delivery, first-aid medical assistance and first-aid

## Total for 2022: **1.396** persons\* reporting pushbacks to BiH.

The number of persons reporting pushbacks does not