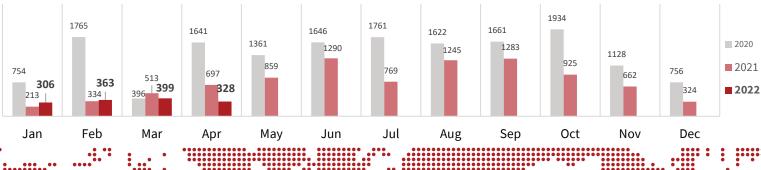

## **April 2022**

30%

% OF PERSONS\* REPORTING SPECIFIC TYPE OF VIOLATIONS DURING PUSHBACK INCIDENT

**# OF PERSONS\* REPORTING PUSHBACKS FROM CROATIA TO BOSNIA AND HERZEGOVINA** 

or assault

A total of 37 direct assistances were provided to persons reporting pushback incidents, mainly delivery, first-aid medical assistance and first-aid

## Total for 2022: **1.396** persons\* reporting pushbacks to BiH.

The number of persons reporting pushbacks does not