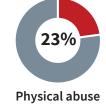

## **April 2022**

30%

% OF PERSONS\* REPORTING SPECIFIC TYPE OF VIOLATIONS DURING PUSHBACK INCIDENT

**# OF PERSONS\* REPORTING PUSHBACKS FROM CROATIA TO BOSNIA AND HERZEGOVINA** 

or assault

A total of 37 direct assistances were provided to persons reporting pushback incidents, mainly delivery, first-aid medical assistance and first-aid